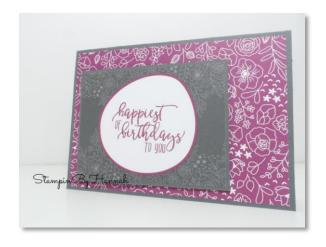

## **Product List:**

❖ Stamps - Picture Perfect Birthday (145519);

❖ Card Stock - Basic Grey (121689);

❖ Ink Pads – Rich Razzleberry (126950);

❖ Adhesive - Snail (104332); Stampin' Dimensionals (104430);
 ❖ Misc - Sweet Soirée Memories and More Card Pack (147353)

## Measurements:

❖ Basic Grey Card base: 21 x 14.8 cm 8-1/4" x 5-7/8"

♦ 6 x 4" Sweet Soirée Memories and More Card: 10 x 14.3 cm 3-7/8" x 5-7/8"

❖ Basic Grey Card Stock: 10.5 x 8 cm 4-1/8" x 3-1/8"

❖ 3 x 4" Sweet Soirée Memories and More Card: 10 x 7.5 cm
3" x 4"

## **Directions:**

- 1. Score the Basic Grey Card base at 10.5 cm (4-1/8") on the long side
- 2. Stamp the birthday sentiment onto the 3 x 4" Memories and More card using Rich Razzleberry Classic Stampin' Ink
- 3. Mat this card onto the piece of Basic Grey card stock with Snail adhesive
- 4. Adhere the trimmed down 6 x4" Memories and More card to the front of your Basic Grey card base using Snail adhesive
- 5. Add the stamped panel with Stampin' Dimensionals